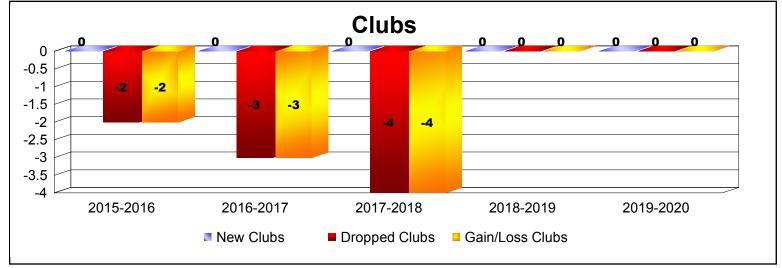

District 1 M

As of December 2019 Cumulative

| Year      | New<br>Clubs | Dropped<br>Clubs | Gain/<br>Loss<br>Clubs | New<br>Members | Charter<br>Members | Reinstate<br>Members | Transfer<br>Members | Total<br>Member<br>Added | Total<br>Members<br>Dropped | Gain/<br>Loss<br>Members |
|-----------|--------------|------------------|------------------------|----------------|--------------------|----------------------|---------------------|--------------------------|-----------------------------|--------------------------|
| 2015-2016 | 0            | -2               | -2                     | 139            | 0                  | 5                    | 2                   | 146                      | -177                        | -31                      |
| 2016-2017 | 0            | -3               | -3                     | 110            | 1                  | 19                   | 1                   | 131                      | -225                        | -94                      |
| 2017-2018 | 0            | -4               | -4                     | 96             | 4                  | 12                   | 8                   | 120                      | -211                        | -91                      |
| 2018-2019 | 0            | 0                | 0                      | 113            | 0                  | 1                    | 1                   | 115                      | -146                        | -31                      |
| 2019-2020 | 0            | 0                | 0                      | 37             | 0                  | 1                    | 2                   | 40                       | -59                         | -19                      |
| Average   | 0            | -2               | -2                     | 99             | 1                  | 8                    | 3                   | 110                      | -164                        | -53                      |