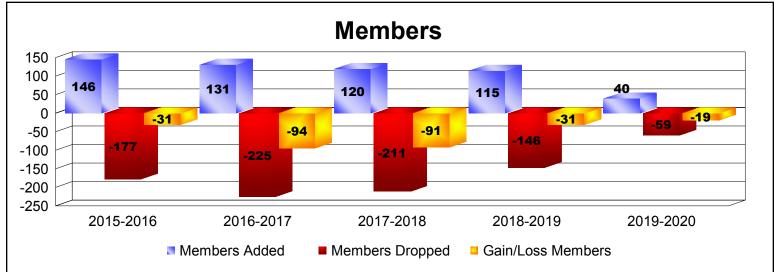

District 1 M

As of December 2019 Cumulative

| Year      | New<br>Clubs | Dropped<br>Clubs | Gain/<br>Loss<br>Clubs | New<br>Members | Charter<br>Members | Reinstate<br>Members | Transfer<br>Members | Total<br>Member<br>Added | Total<br>Members<br>Dropped | Gain/<br>Loss<br>Members |
|-----------|--------------|------------------|------------------------|----------------|--------------------|----------------------|---------------------|--------------------------|-----------------------------|--------------------------|
| 2015-2016 | 0            | -2               | -2                     | 139            | 0                  | 5                    | 2                   | 146                      | -177                        | -31                      |
| 2016-2017 | 0            | -3               | -3                     | 110            | 1                  | 19                   | 1                   | 131                      | -225                        | -94                      |
| 2017-2018 | 0            | -4               | -4                     | 96             | 4                  | 12                   | 8                   | 120                      | -211                        | -91                      |
| 2018-2019 | 0            | 0                | 0                      | 113            | 0                  | 1                    | 1                   | 115                      | -146                        | -31                      |
| 2019-2020 | 0            | 0                | 0                      | 37             | 0                  | 1                    | 2                   | 40                       | -59                         | -19                      |
| Average   | 0            | -2               | -2                     | 99             | 1                  | 8                    | 3                   | 110                      | -164                        | -53                      |